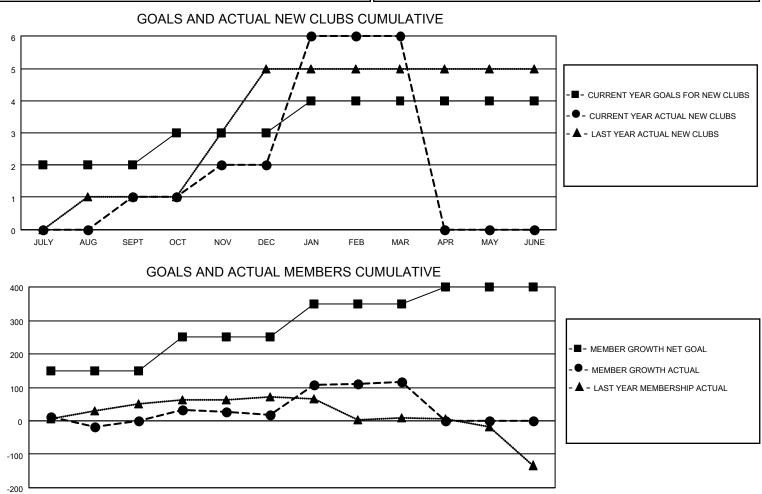

## LOCATION INDIA

District 322 D

Results as of: 3/31/2022

| Clubs                 |               |           |               | Members               |                         |                         |                                                    |
|-----------------------|---------------|-----------|---------------|-----------------------|-------------------------|-------------------------|----------------------------------------------------|
| RESULTS FOR 2021-2022 |               |           |               | RESULTS FOR 2021-2022 |                         |                         |                                                    |
| QUARTER               | NEW CLUB GOAL | NEW CLUBS | DROPPED CLUBS | QUARTER MEN           | MBER GROWTH NET<br>GOAL | MEMBER GROWTH<br>ACTUAL | DROPPED<br>MEMBERS ACTUAL<br>(including transfers) |
| JULY/AUG/SEPT         | 2             | 1         | 3             | JULY/AUG/SEPT         | 150                     | 76                      | 75                                                 |
| OCT/NOV/DEC           | 1             | 1         | 2             | OCT/NOV/DEC           | 100                     | 111                     | 92                                                 |
| JAN/FEB/MAR           | 1             | 4         | 0             | JAN/FEB/MAR           | 100                     | 120                     | 19                                                 |
| APR/MAY/JUNE          | 0             | 0         | 0             | APR/MAY/JUNE          | 50                      | 0                       | 0                                                  |